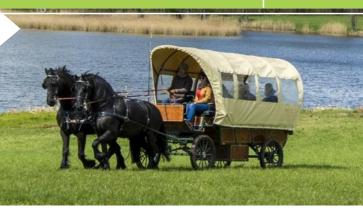

Horse and cart trip along Pisa river and Three Ponds Trail

max. 15 people 45 minutes

400 PLN

Carriage trip along Pisa river and Three Ponds Trial

max. 4 people 45 minutes

350 PLN

Wagon trip along Pisa river and Three Ponds Trail