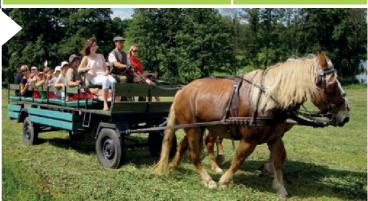

Horse and cart trip along Pisa river and Three Ponds Trail

max. 15 people 45 minutes

400 PLN

Carriage trip along Pisa river and Three Ponds Trial

max. 4 people 45 minutes

350 PLN

Wagon trip along Pisa river and Three Ponds Trail

max. 8 people 45 minutes

400 PLN